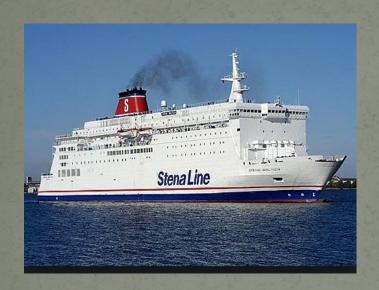

# Wexford Co Council - Ports, Harbours and Marinas

Capt Phil Murphy, Senior Marine Officer, Wexford County Council

23<sup>rd</sup> Nov 2022

### Who am I?

- Class one Master Mariner
- 17 years at Sea
- Coastal and deep sea ships
- Joined Wexford County Council 2006
- Originally based in Kilmore Quay
- Now in the Harbour Office Wexford

## Bulk carriers – trading worldwide



## V/ULCC's – Middle / Far East /Europe



### Bell Lines Waterford - Containers



### Stena Line - Ferries







### WCC Ports, Harbours and Marinas





#### COASTAL SECTION SUMMARY

#### **COASTLINE**

- COASTLINE FROM

  KILMICHAEL POINT

  ON

  WEXFORD/WICKLOW

  BORDER TO

  BALLYHACK
- TOTAL LENGTH 250KM APPROX

#### PIERS & HARBOURS

- 11 PIERS AND HARBOURS IN TOTAL
- FROM COURTOWN IN THE NORTH TO NEW ROSS
   MARINA IN THE SOUTH
   WEST.
- New Ross Port Aug 2019

### PIERS & HARBOURS ACTIVITIES

- Capital works at Ports, Harbours and Marina's. BALAMI Scheme
- Emergency works.
- Routine maintenance works
- Operations of harbours, ports and marinas
- Oil Pollution Response

### Staffing Structure

Assistant Marine Officer

+ 2 x Harbour Constables Kilmore Quay Senior Marine
Officer +
Harbour
Constable
Wexford

Marine Officer, Pilot + Harbour Constable New Ross Port Admin support New Ross