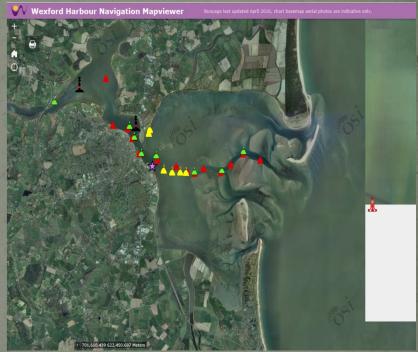

## **Navigation App**

- Wexford Harbour Shifting Sands
- Traditional Charts of little or no value
- Seasonal buoyage
- Issues with up to date information
- Navigation App helps to overcome these problems
- Increase in visitor numbers since its introduction
- One of a suite of WCC Apps available

### Wexford Harbour Charting Problems

Based on Channel Surveys from 1952!

Vs the reality!