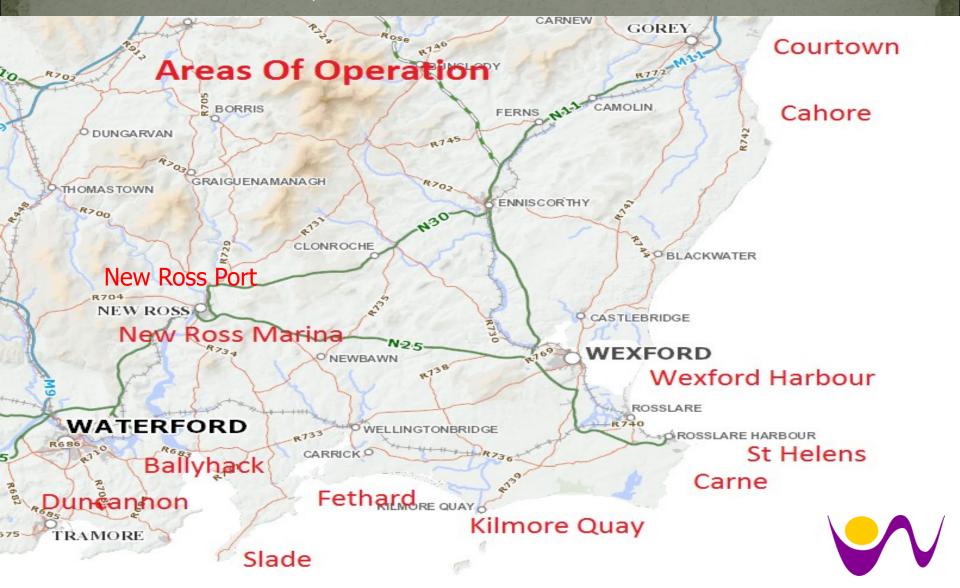

#### PIERS & HARBOURS

- 11 PIERS AND HARBOURS IN TOTAL
- FROM COURTOWN IN THE NORTH TO NEW ROSS
   MARINA IN THE SOUTH
   WEST.
- New Ross Port Aug 2019