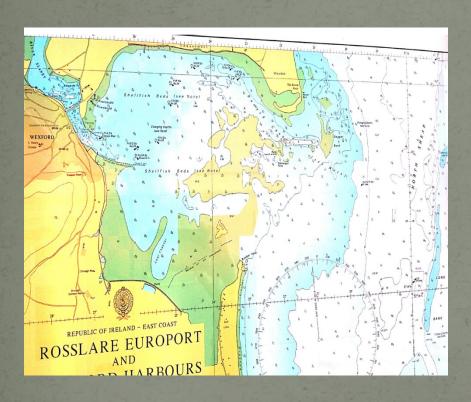

### Wexford Harbour Charting Problems

Based on Channel Surveys from 1952!

Vs the reality!