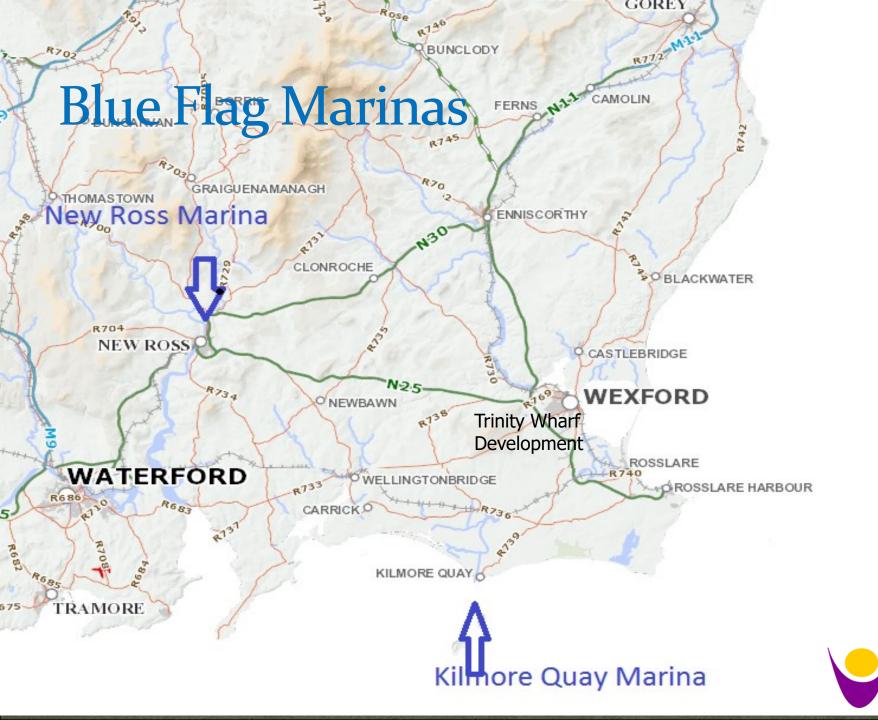

#### PIERS & HARBOURS

- 11 PIERS AND HARBOURS IN TOTAL
- FROM COURTOWN IN THE NORTH TO NEW ROSS
   MARINA IN THE SOUTH
   WEST.
- New Ross Port Aug 2019