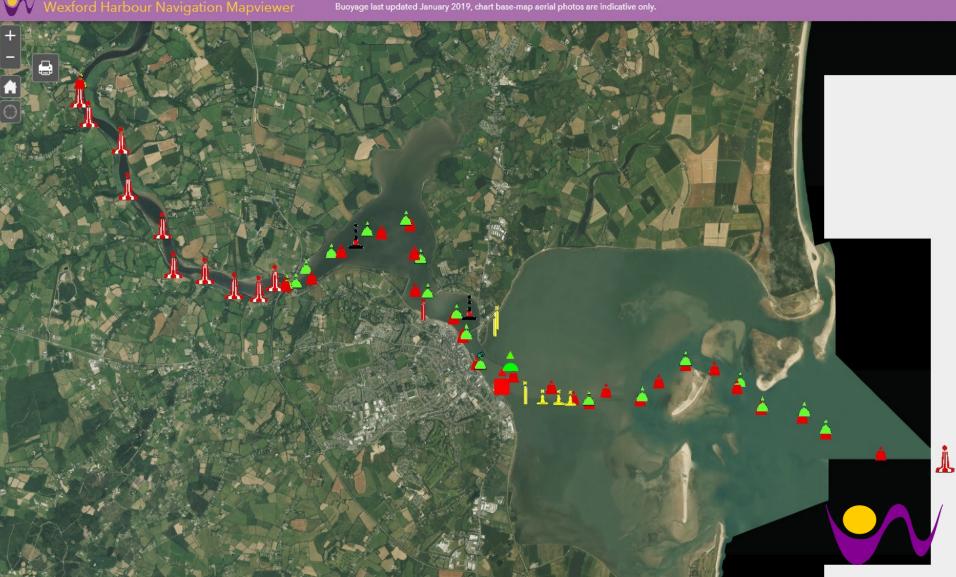

## **Navigation App**

- Wexford Harbour Shifting Sands
- Traditional Charts of little or no value
- Seasonal buoyage
- Issues with up to date information
- Navigation App helps to overcome these problems
- Increase in visitor numbers since its introduction
- One of a suite of WCC Apps available

### Wexford Harbour Charting Problems

Based on Channel Surveys from 1952!

Vs the reality!