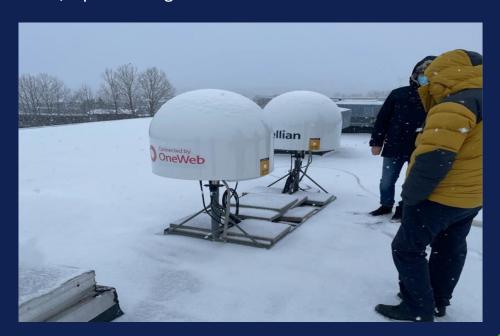

# Low Cost User Terminal

#### **UT Comprises**

- 2 x antennas Dual parabolic: 53cm or 73cm
- 1 x rackmount indoor unit with 8 x Gigabit LAN ports
- 1/3 price of high end Maritime VSAT antenna