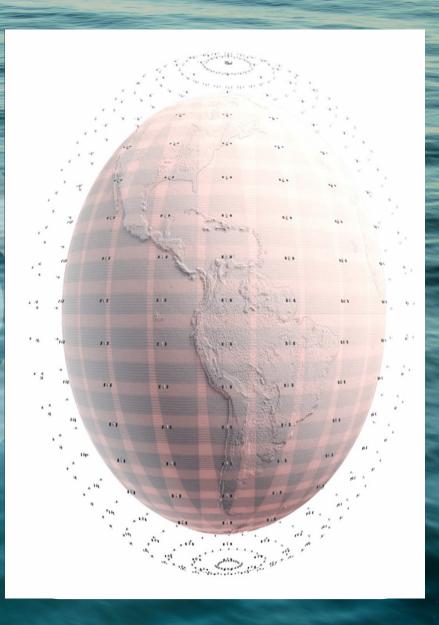

# **System Overview**

648 satellites in 12 planes

**2 Satellite Operations Centres** 

1200km above the Earth

20+ Points of Presence (PoPs) and growing

588 active / 60 spare 5 per plane

**40+ Satellite Network Portals (SNPs)** 